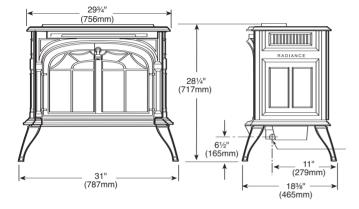

# Heritage Design Beauty



Strength Heart of your home



# Add the beauty of a Vermont Castings gas stove, practically anywhere!

Two great looks. Two great stoves. Now, it's easy to find just the look you're looking for in a great Vent-Free Vermont Castings Stove.

### Cast Iron Vent-Free Gas Stoves

### Radiance



## Stardance





# Vent-Free Gas Stoves Versatile Installation

- · Uses no venting system similar to a gas kitchen range
- Convenient to install
- · Can be installed virtually anywhere in the home as per sizing guidelines and BTU input
- · Optional PuriFLAME internal filter system allows for a cleaner burn
- · Can be installed directly over combustible flooring (except for carpeting and linoleum)

Note that vent-free stoves are not sold in certain States or Provinces.

LEGEND → COLD AIR FOR COMBUSTION → EXHAUST → CONVECTED HEAT → RADIANT HEAT

- · Insta-Flame ceramic burner for realism and durability
- Full adjustable heat 26,000 to 35,000 BTUs on Radiance
- · 19,500 to 28,000 BTUs on Stardance
- · Can be operated by wall thermostat or remote control
- · High quality domestically produ