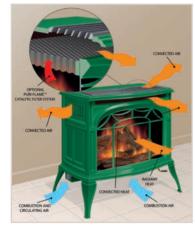

# Vent-Free Gas Stoves Versatile Installation

- · Uses no venting system similar to a gas kitchen range
- Convenient to install
- · Can be installed virtually anywhere in the home as per sizing guidelines and BTU input
- · Optional PuriFLAME internal filter system allows for a cleaner burn
- · Can be installed directly over combustible flooring (except for carpeting and linoleum)

Note that vent-free stoves are not sold in certain States or Provinces.

LEGEND → COLD AIR FOR COMBUSTION → EXHAUST → CONVECTED HEAT → RADIANT HEAT

- · Insta-Flame ceramic burner for realism and durability
- Full adjustable heat 26,000 to 35,000 BTUs on Radiance
- · 19,500 to 28,000 BTUs on Stardance
- · Can be operated by wall thermostat or remote control
- · High quality domestically produced cast iron
- · CSA design certified