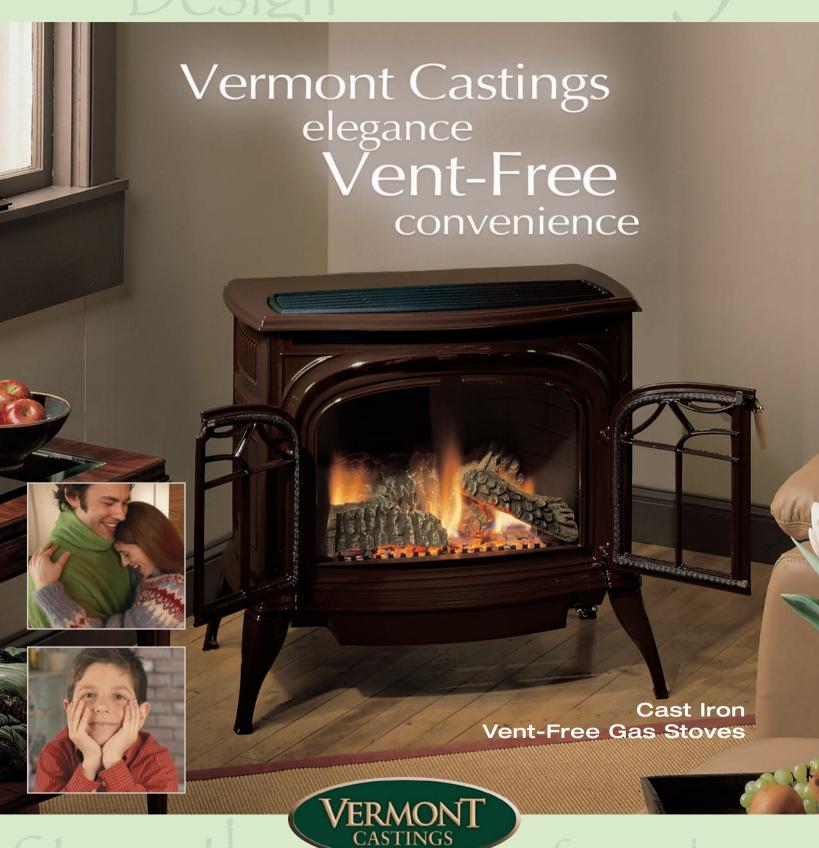

# Add the beauty of a Vermont Castings gas stove, practically anywhere!

Two great looks. Two great stoves. Now, it's easy to find just the look you're looking for in a great Vent-Free Vermont Castings Stove.

### Cast Iron Vent-Free Gas Stoves

### Features and Benefits

- · Beautiful traditional styling
- · Operable doors
- · ODS system for safety assurance
- · Utilizes propane or natural gas
- · Optional glass and catalytic filter for maximum efficiency
- · Choice of Classic Black and Porcelain Enamel colors: Bordeaux, Midnight Blue, Biscuit, Chestnut Brown, Ebony Black and Vermont Classic Green
- · Four "special order" porcelain enamel colors are available for both models: Granite Gray, Sage Green, Country Cookware Gray and Brick Blue
- · Optional thermostat
- · Optional decorative warming shelves