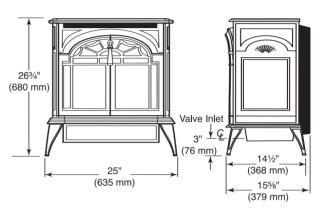

# Heritage Design Beauty



Strength Heart of your home



# Add the beauty of a Vermont Castings gas stove, practically anywhere!

Two great looks. Two great stoves. Now, it's easy to find just the look you're looking for in a great Vent-Free Vermont Castings Stove.

### Cast Iron Vent-Free Gas Stoves

### Radiance



## Stardance





# Vent-Free Gas Stoves Versatile Installation

- · Uses no venting system similar to a gas kitchen range
- Convenient to install
- · Can be installed virtually anywhere in the home as per sizing guidelines and BTU input
- · Optional PuriFLAME internal filter system allows for a cleaner burn
- · Can be installed directly over combustible flooring (except for carpeting and linoleum)

Note that vent-free stoves are not sold in certain States or Provinces.

LEGEND → COLD AIR FOR COMBUSTION → EXHAUST → CONVECTED HEAT → RADIANT HEAT

- · Insta-Flame ceramic burner for realism and durability
- Full adjustable heat 26,000 to 35,000 BTUs on Radiance
- · 19,500 to 28,000 BTUs on Stardance
- · Can be operated by wall thermostat or remote control
- · High quality domestically produced cast iron
-