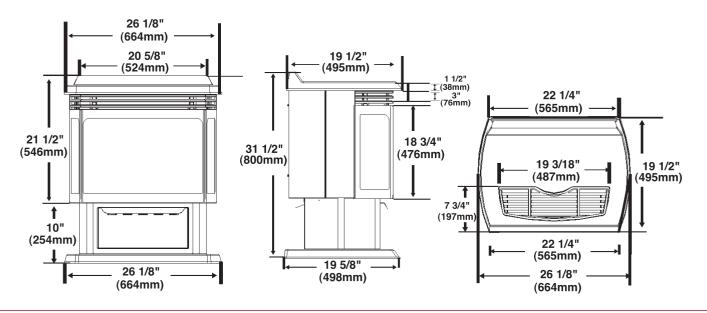

# Design Beauti

## The Vent Free warmth of Vermont Castings





Vent-Free Steel Gas Stoves





#### The easy way to gather family and friends together.

The beauty of a Vermont Castings stove. The convenience of Vent Free operation. It all comes together in perfect harmony with this handsome go-anywhere stove.



### Vent-Free Steel Gas Stove RFSUV34

### Features and Benefits

#### **Standard Features:**

- Insta-Flame ceramic burner for realism and durability
- Efficient 30,000 BTUs input natural gas and propane - modulates down to 21,000 BTUs natural gas; 22,500 BTUs propane
- CSA design certified
- Equipped with an ODS system (shut-off device) for safety assurance

#### **Optional Features:**

- · Glass door and PuriFLAME Catalytic Filter kit for maximum efficiency
- Variable speed, heat activated fan system (FK24)
- Hand held remote
- Wall thermostat

#### Vent-Free Gas Stoves - Versatile Installation:

- · Uses no venting system similar to a gas kitchen range
- Convenient to install
- Can be installed virtually anywhere in the home - as per sizing guidelines and BTU input
- Optional PuriFLA